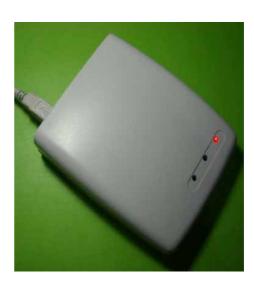

# 125K-RW-USB-D2

## 125K RFID reader/writer with USB interface

# SIZE: (120 x 110 x30) mm