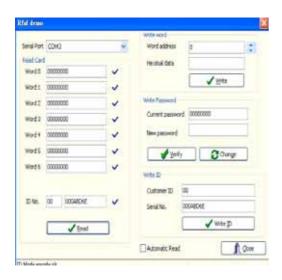

#### Writer function :

program the R/W card to EM4100/EM4001/EM4102 format

- Memory Map: 64 bit UID + 32bit password protection + 7 Block x 32bit(data)
- USB 1.1/2.0 interface (virtual com port)
- Power from USB , no external power source is needed
- Built-in transceiver antenna;
- Read/write distance : ISO card (3-5cm)
- Simple protocol for application program devlopment
- Free SDK (demo program, protocol and user manual)